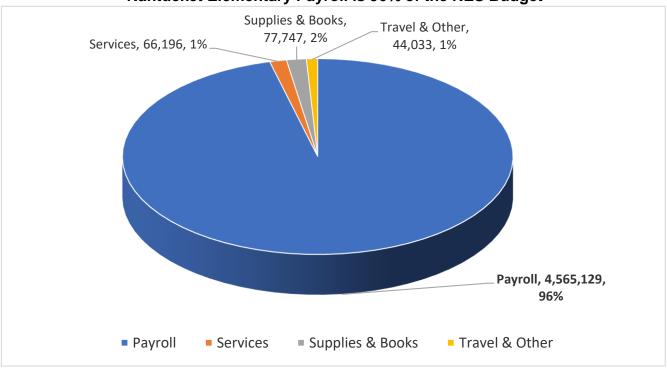

Nantucket Elementary Budget is 16% of the SY 2018-2019 School Committee Budget

Nantucket Elementary Payroll is 96% of the NES Budget

| FY2020 Fore       | ecast      | KEY to PROPOSED CHANGES                                    | Projected     | (Account Line Number) |       |  |
|-------------------|------------|------------------------------------------------------------|---------------|-----------------------|-------|--|
| Location ftes.    |            | ITEM                                                       | <u>\$\$\$</u> | Org.                  | Obj.  |  |
| Nantucket Element | ary School |                                                            |               |                       |       |  |
| NES               | 0.2        | NES * add 0.2 ftes to a Pre K Teacher                      | 13,313        | 13410                 | 51150 |  |
| NES               | 2.0        | NES * add 2.0 ftes Kindergarten Teaching Assistants        | 65,000        | 13411                 | 51154 |  |
| NES               | 1.0        | NES * move a 3rd Grade Teacher from NIS to Second Grade at | N/A           | 13413                 | 51150 |  |
| NES               | 1.0        | NES * add 1.0 fte for SPED Options Teacher                 | 80,138        | 13440                 | 51150 |  |
| NES               | 0.5        | NES * add a 0.5 fte for a Social Worker                    | 7,065         | 13462                 | 51150 |  |
|                   | 4.7        | _                                                          | 165,516 (+)   |                       |       |  |