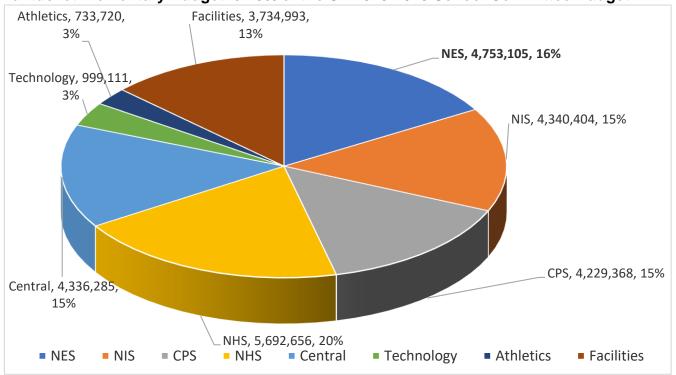

Nantucket Elementary Budget is 16% of the SY 2018-2019 School Committee Budget

Nantucket Elementary Payroll is 96% of the NES Budget

| FY2020 Fore       | ecast      | KEY to PROPOSED CHANGES                                    | Projected     | (Account Line Number) |       |  |
|-------------------|------------|------------------------------------------------------------|---------------|-----------------------|-------|--|
| Location ftes.    |            | ITEM                                                       | <u>\$\$\$</u> | Org.                  | Obj.  |  |
| Nantucket Element | ary School |                                                            |               |                       |       |  |
| NES               | 0.2        | NES * add 0.2 ftes to a Pre K Teacher                      | 13,313        | 13410                 | 51150 |  |
| NES               | 2.0        | NES * add 2.0 ftes Kindergarten Teaching Assistants        | 65,000        | 13411                 | 51154 |  |
| NES               | 1.0        | NES * move a 3rd Grade Teacher from NIS to Second Grade at | N/A           | 13413                 | 51150 |  |
| NES               | 1.0        | NES * add 1.0 fte for SPED Options Teacher                 | 80,138        | 13440                 | 51150 |  |
| NES               | 0.5        | NES * add a 0.5 fte for a Social Worker                    | 7,065         | 13462                 | 51150 |  |
|                   | 4.7        | _                                                          | 165,516 (+)   |                       |       |  |